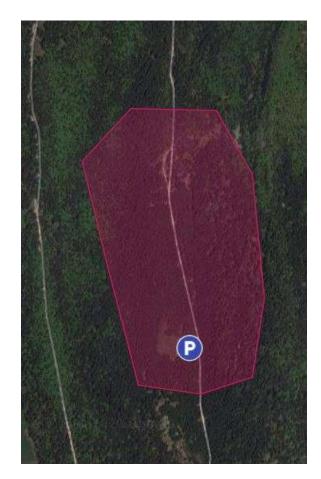

# Coppa Italia – One man relay, Sprint https://www.fiso.it/gara/202035

Saturday Oct10 3 PM

EVENT CENTER and PARKING: 45.906075, 11.530478

START: 0 m from EVENT CENTER FINISH: 200 m to EVENT CENTER

Val di Nos 1:4000 – 2.5m contours; New map 2020 (ISSprOM)

## COURSE:

3 TempO stations with 5 tasks each (2 before -1 after PreO section) 15 PreO controls -200~m

Unpaved (medium ridability)
Model station at the event center

# TIME LIMIT for the PreO part:

Elite: 30 minutes

Physically challenged: 40 minutes

Beginners: 50 minutes

PUNCHING: by mobile phone due to the COVID protocols (more informations on next bulletin)

Note: in the arena there aren't facilities (no WC or restaurant). Don't come too early at the parking/start.