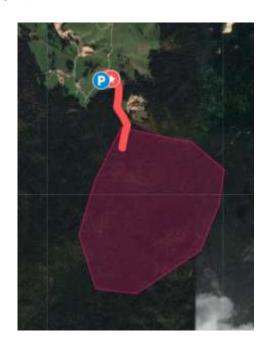

# **TRAINING – PreO Sprint (no time controls)**

Friday Oct9 3 PM – Saturday Oct10 7 PM

PARKING: 45.883545, 11.526784 START: 500m from PARKING FINISH: 700m to PARKING

Hinterbech Ovest 1:4000 - 5m contours First mapped 2014, as enlargement from ISOM – updated 2020 (and made to ISSprOM)

COURSE: 200 m – no climb – unpaved (good ridability); 14 controls

TIME LIMIT: 30 minutes

PUNCHING: manual (A control will not have viewing point)