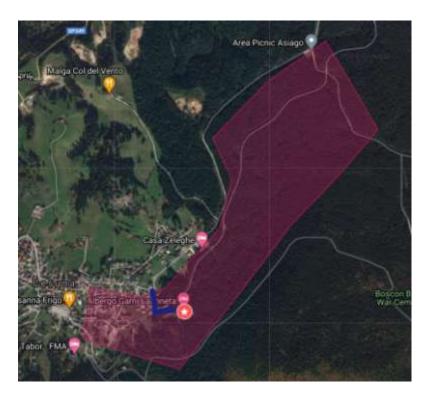

# ECTO - PreO https://eventor.orienteering.org/Events/Show/6688

Sunday Oct11 10 AM

EVENT CENTER and PARKING: Museo dell'Acqua (45.839040, 11.498956)

START: 800m from EVENT CENTER (Physically challenged can park closer, more informations

in bulletin 3)

FINISH: 1200 m to EVENT CENTER

Map: Rogabisa 1:4000 – 2.5m contours

New map 2020 (ISSprOM)

## COURSE:

25 PreO controls – 400 m Unpaved (medium ridability)

2 Time controls with 3 tasks each after the finish

TIME LIMIT Elite: 87 minutes, Physically challenged 105'

PUNCHING: by mobile phone due to the COVID protocols (more informations in bulletin 3)